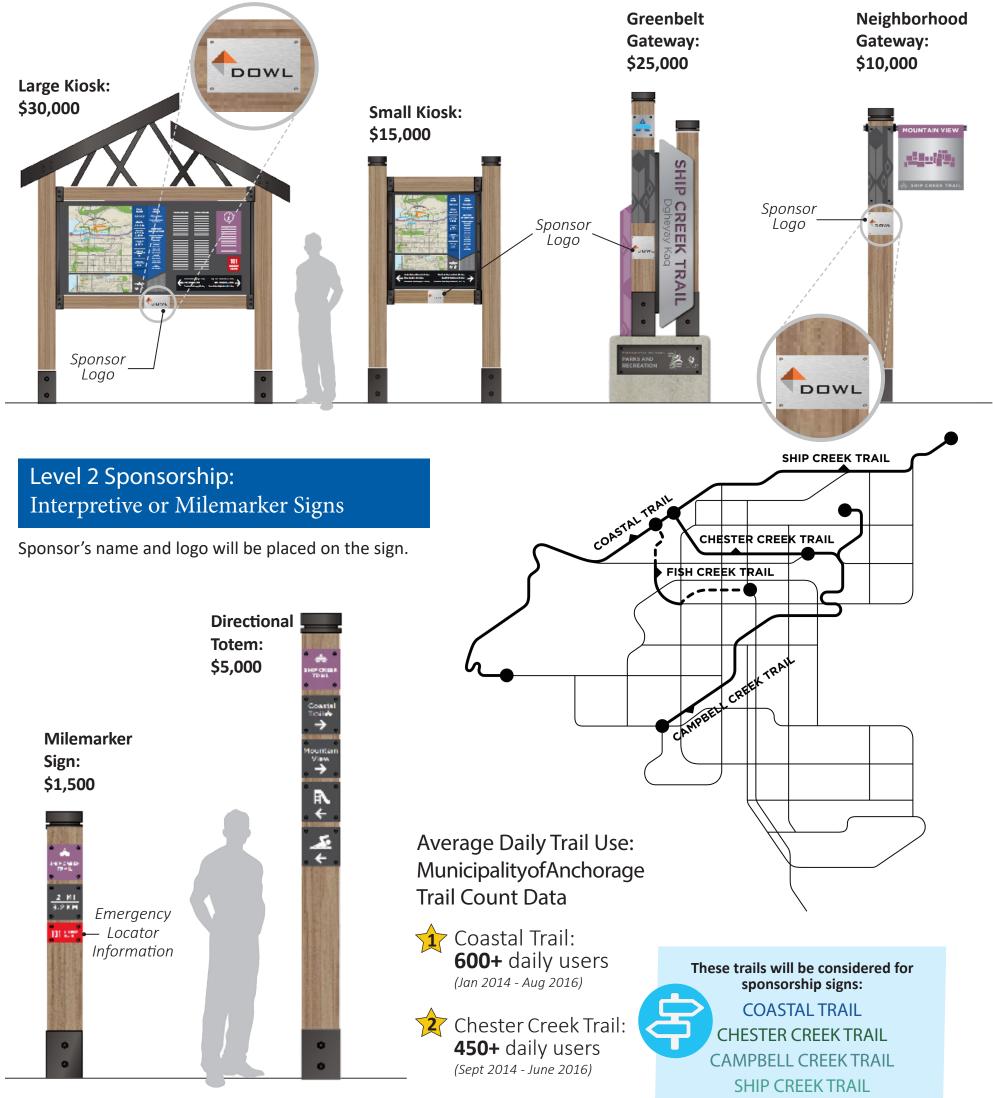

## Level 1 Sponsorship: Large Kiosk, Small Kiosk, Greenbelt Gateway, or Neighborhood Gateway

Sponsor's name and logo will be placed on the sign (DOWL logo used as an example). Approximate location of signs are shown on the Anchorage Trails map below. Actual location and number of signs to be determined.

## Sponsorship Details

- Contact Diana Rhoades at the Anchorage Park Foundation (diana@anchorageparkfoundation.org; 907.249.6652)
- Sponsors will agree to a 5 year contract and will enter into a written agreement with the Anchorage Park Foundation. After the 5 year term, the sponsor will have the first opportunity to renew their agreement for the existing sign location. The sponsorship fee includes coverage for annual maintenance and operations of the sign.
- The Anchorage Park Foundation will work with sponsors on placement of their sponsored sign.