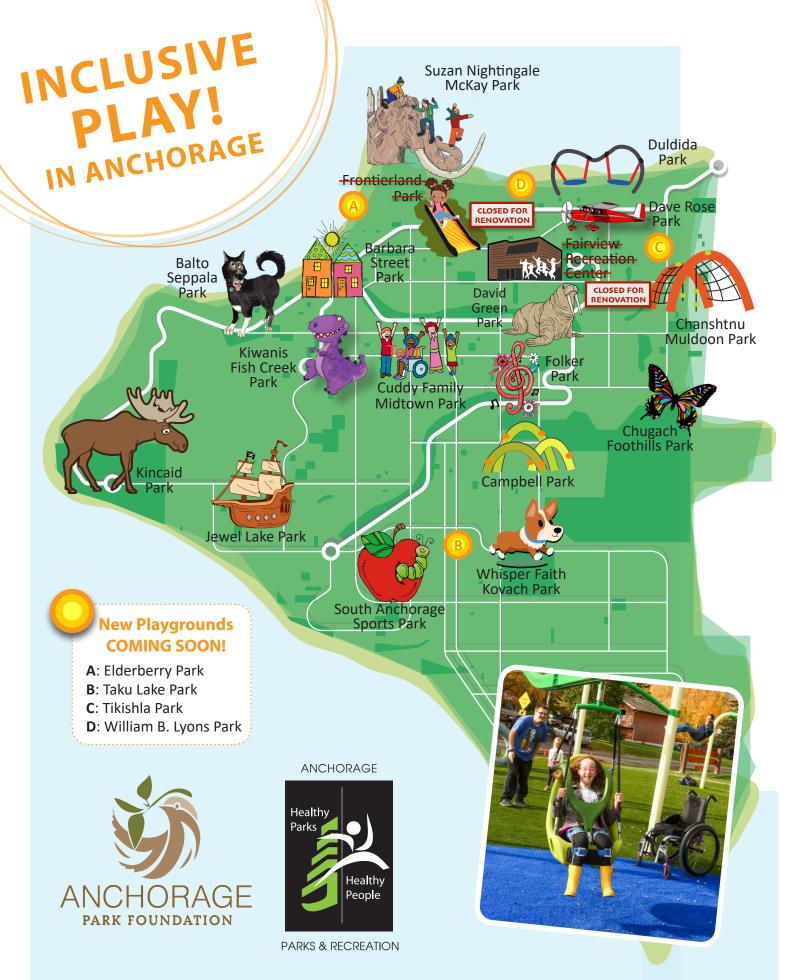

## **PLAY IS FOR EVERYONE!**

Inclusive play is leveling the playing field so children of all abilities can play together in a safe environment without barriers. Anchorage is leading the movement in inclusive play. Anchorage currently has 18 inclusive playgrounds, with more planned!

| <b>Balto Seppala Park</b><br>3360 Wisconsin St.                                              | Frontierland ParkCLOSED FOR538 West 10th Ave.RENOVATION        |
|----------------------------------------------------------------------------------------------|----------------------------------------------------------------|
| <b>Barbara Street Park</b><br>3109 Barbara St.                                               | Jewel Lake Park<br>4401 West Dimond Blvd.                      |
| <b>Campbell Park</b><br>2365 East 48th Ave.<br>(Lake Otis and 48th)                          | Kincaid Park<br>8701 Raspberry Rd.                             |
| <b>Chanshtnu Muldoon Park</b><br>1301 Muldoon Rd.<br>(Debarr and Muldoon)                    | <b>Kiwanis Fish Creek Park</b><br>3907 East Turnagain Blvd.    |
| <b>Chugach Foothills Park</b><br>7975 Pioneer Dr.                                            | <b>South Anchorage Sports Park</b><br>769 West Klatt Rd.       |
| <b>Cuddy Family Midtown Park</b><br>201 East 40th Ave.                                       | <b>Suzan Nightingale McKay Park</b><br>201 West Cook Ave.      |
| Dave Rose Park<br>201 Lane St.<br>(McCarrey and 3rd)                                         | Whisper Faith Kovach Park<br>1904 Lore Rd.                     |
| <b>David Green Park</b><br>3681 Macinnes St.<br>(36th and Maccines)                          | <b>New Playgrounds COMING SOON!</b> Elderberry Park            |
| <b>Duldida Park</b><br>417 North Hoyt St.                                                    | 1297 West 5th Ave.<br><b>Taku Lake Park</b>                    |
| Fairview Recreation Center1121 East 10th Ave.<br>(Indoor Playground)CLOSED FOR<br>RENOVATION | 8200 Stormy Pl.<br><b>Tikishla Park</b><br>3018 East 20th Ave. |
| <b>Folker Park</b><br>2701 East 42nd Ave.                                                    | O William B. Lyons Park<br>335 Price St.                       |