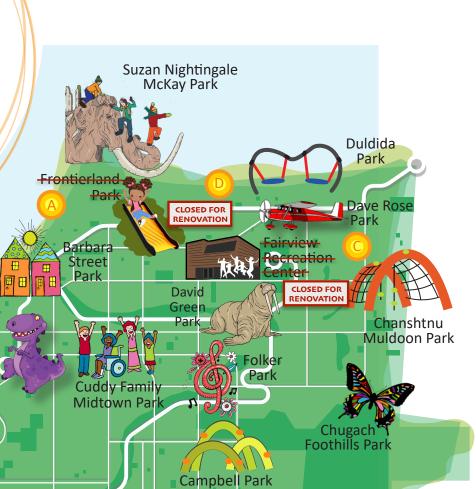

Anchorage currently has 18 inclusive playgrounds, with more planned!

| <b>Balto Seppala Park</b><br>3360 Wisconsin St.                                           | Frontierland Park 538 West 10th Ave.  CLOSED FOR RENOVATION |
|-------------------------------------------------------------------------------------------|-------------------------------------------------------------|
| <b>Barbara Street Park</b><br>3109 Barbara St.                                            | Jewel Lake Park 4401 West Dimond Blvd.                      |
| Campbell Park<br>2365 East 48th Ave.<br>(Lake Otis and 48th)                              | Kincaid Park<br>8701 Raspberry Rd.                          |
| Chanshtnu Muldoon Park<br>1301 Muldoon Rd.<br>(Debarr and Muldoon)                        | Kiwanis Fish Creek Park 3907 East Turnagain Blvd.           |
| <b>Chugach Foothills Park</b><br>7975 Pioneer Dr.                                         | South Anchorage Sports Park 769 West Klatt Rd.              |
| <b>Cuddy Family Midtown Park</b><br>201 East 40th Ave.                                    | Suzan Nightingale McKay Park 201 West Cook Ave.             |
| Dave Rose Park 201 Lane St. (McCarrey and 3rd)                                            | Whisper Faith Kovach Park 1904 Lore Rd.                     |
| David Green Park 3681 Macinnes St. (36th and Maccines)                                    | New Playgrounds COMING SOON!  • Elderberry Park             |
| <b>Duldida Park</b><br>417 North Hoyt St.                                                 | 1297 West 5th Ave.  Taku Lake Park                          |
| Fairview Recreation Center 1121 East 10th Ave. (Indoor Playground)  CLOSED FOR RENOVATION | 8200 Stormy Pl.  Tikishla Park  3018 East 20th Ave.         |
| Folker Park<br>2701 East 42nd Ave.                                                        | William B. Lyons Park 335 Price St.                         |