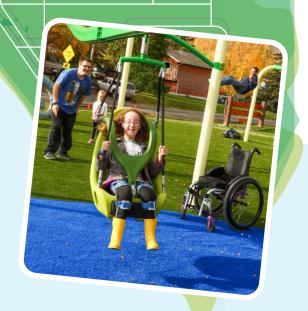

## **PLAY IS FOR EVERYONE!**

Inclusive play is leveling the playing field so children of all abilities can play together in a safe environment without barriers. Anchorage is leading the movement in inclusive play.