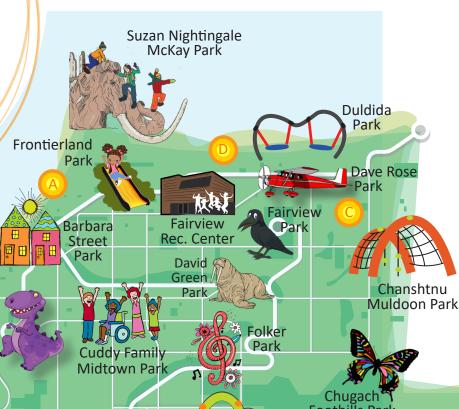

## INCLUSIVE IN ANCHORAGE

Balto

Seppala Park

Jewel Lake Park

A: Elderberry Park B: Taku Lake Park

C: William B. Lyons Park

Hamilton Park

PARKS & RECREATION