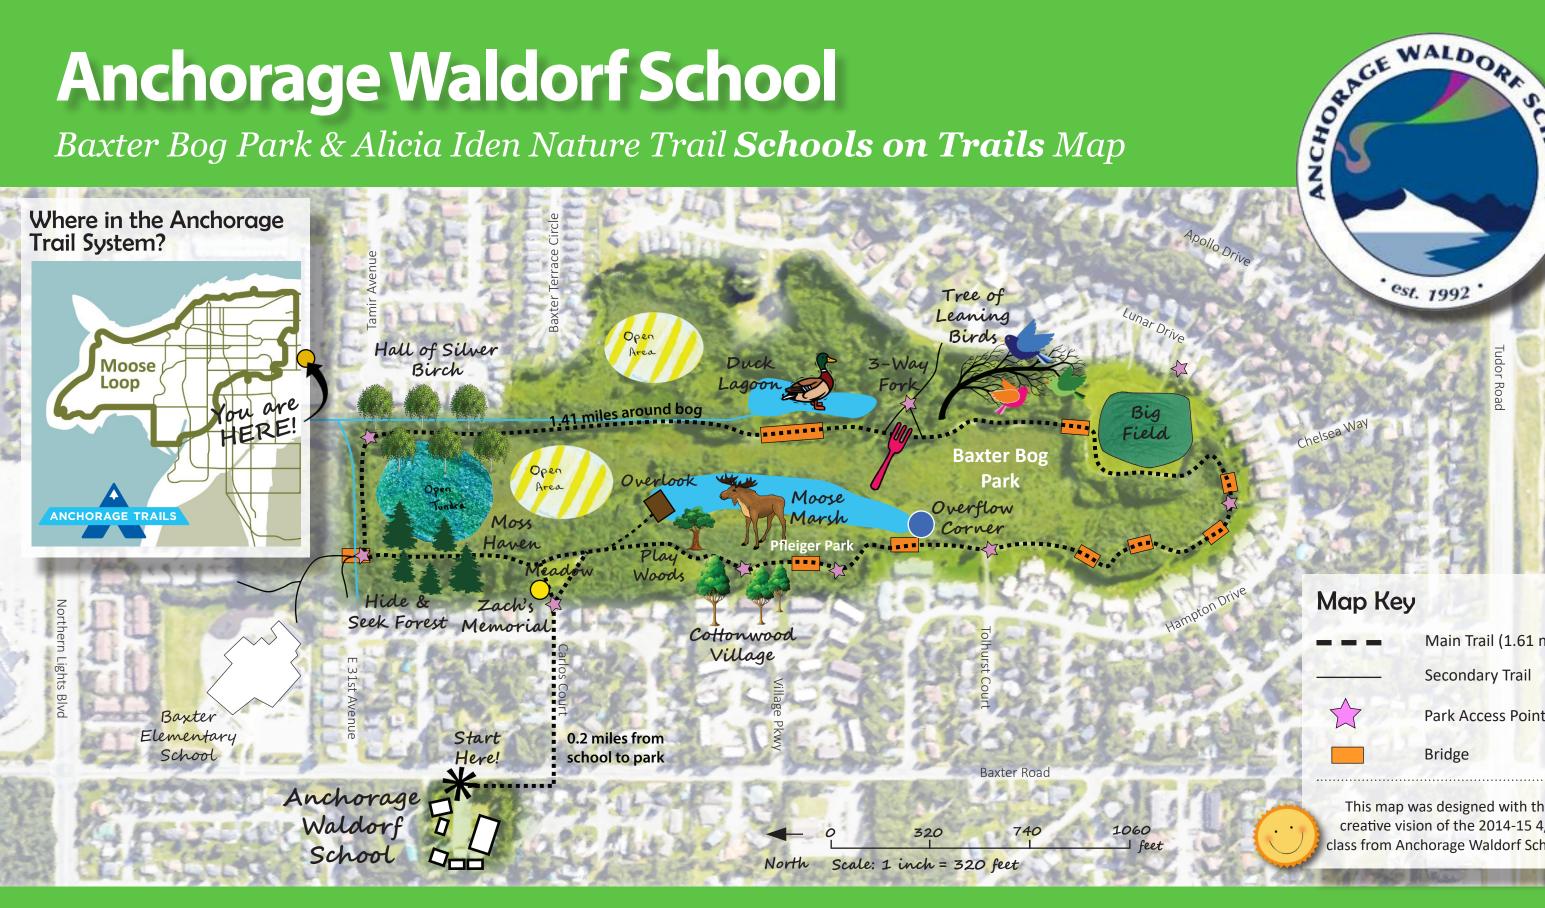

## Anchorage Waldorf School

Baxter Bog Park & Alicia Iden Nature Trail Schools on Trails Map

The Anchorage Waldorf School trail connection to Baxter Bog Park is part of the Schools on Trails initiative to promote outdoor learning, student health and environmental education.

## Map Key

 $\widehat{\nabla}$ 

Isea Way

Main Trail (1.61 miles)

Secondary Trail

Park Access Points

Bridge

This map was designed with the creative vision of the 2014-15 4/5 class from Anchorage Waldorf School.