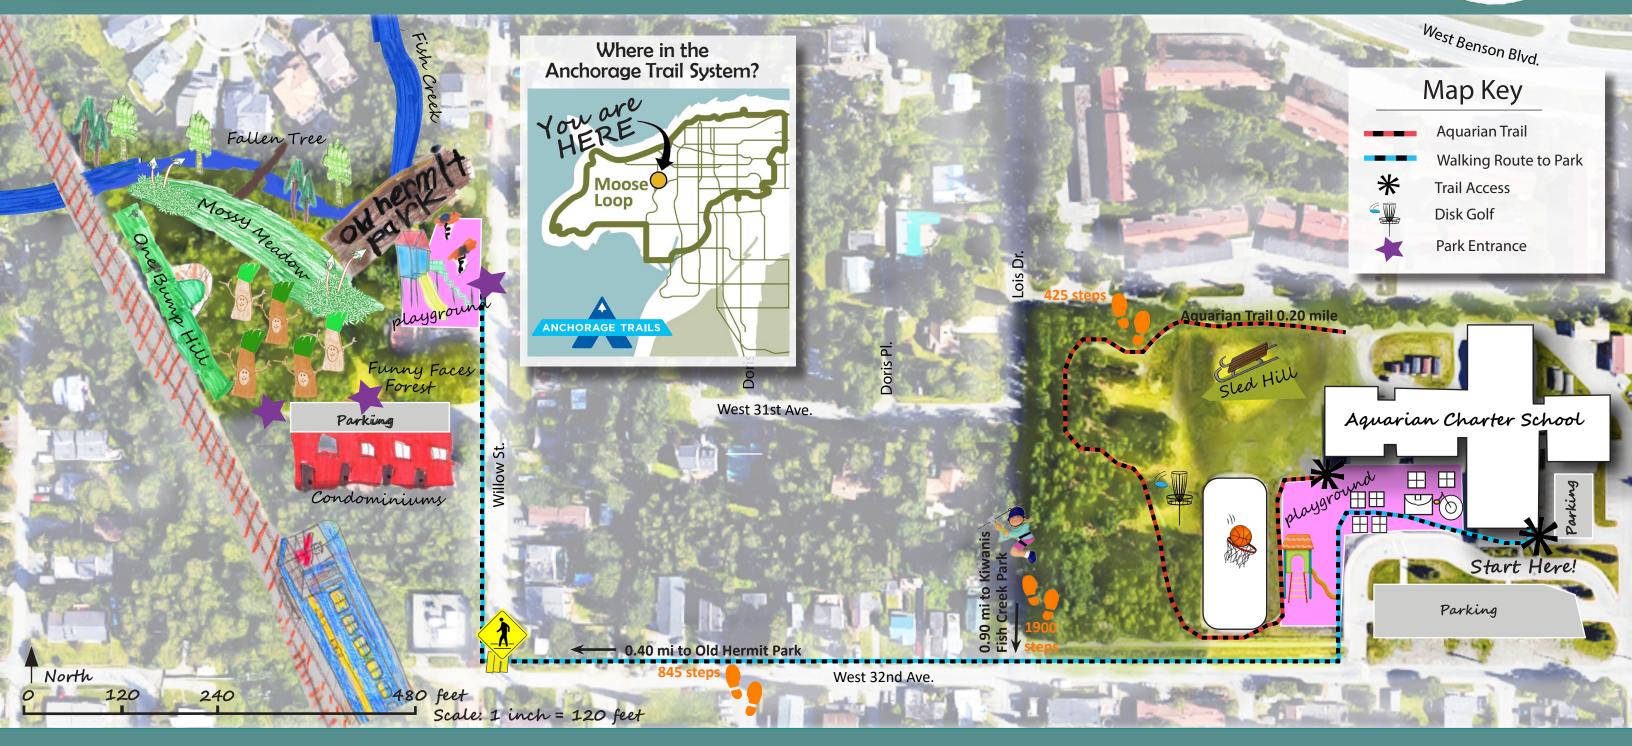

## Aquarian Charter School Schools on Trails: Old Hermit Park Nature Walk and Activity Map

The Aquarian Charter School trail connection to Old Hermit Park is part of the Schools on Trails initiative to promote outdoor learning, student health, and environmental education.

For more information visit http://anchorageparkfoundation.org/programs/schools-trails/

AMERICAN SOCIETY OF LANDSCAPE ARCHITECTS Alaska Chapter