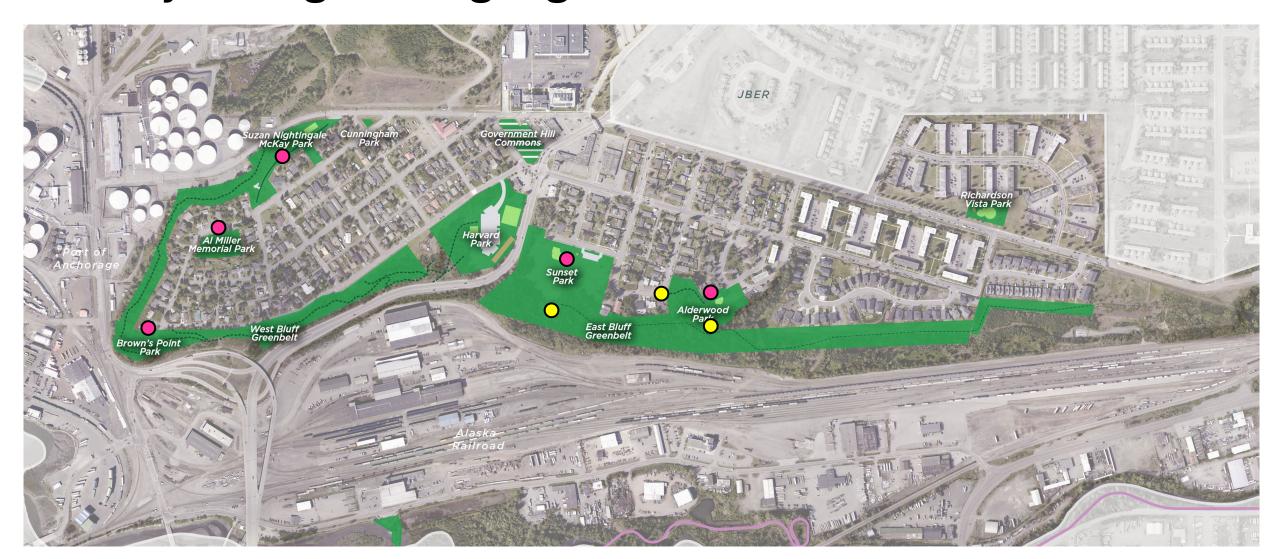

# Government Hill Wayfinding and Signage

- 4x4 Directional Post
- 10x10 PDIR.3



# Suzan Nightingale McKay

• 10 x 10 install near trailhead





### Al Miller Park

• Remove old bollard; install new 10x10 along path





#### Brown's Point Trailhead

• 10 x 10 install near other trailhead amenities





#### Sunset and Alderwood Parks



Details on following slides from L to R

#### Sunset Park and Trailhead

- Little Library has been demolished, reuse location for 10x10
- 4x4 post at trailhead, lower field area





## Alderwood Park Trailhead (Cedar St @ Sunset Dr)

Remove bollard and replace with 4x4 post



#### Alderwood Trailheads

• New 10x10 near park amenities, 4x4 at trailhead at park perimeter