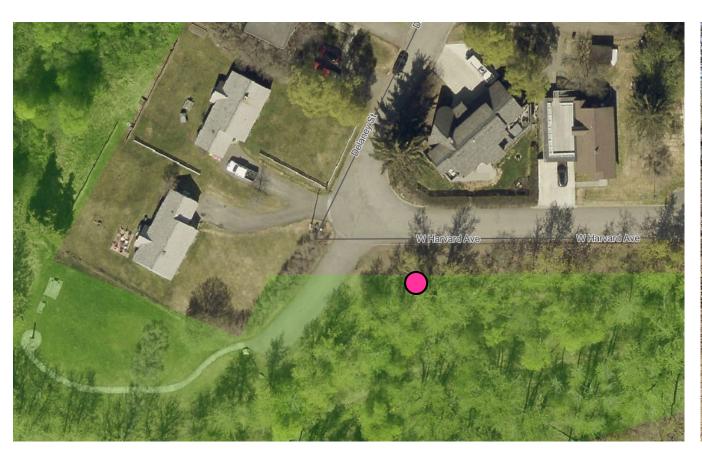

# Government Hill Wayfinding and Signage

- 4x4 Directional Post
- 10x10 PDIR.3



# Suzan Nightingale McKay

• 10 x 10 install near trailhead





### Al Miller Park

• Remove old bollard; install new 10x10 along path





#### Brown's Point Trailhead

• 10 x 10 install near other trailhead amenities





#### Sunset and Alderwood Parks



Details on following slides from L to R

#### Sunset Park and Trailhead

- Little Library has been demolished, reuse location for 10x10
- 4x4 post at trailhead, lower field area





## Alderwood Park Trailhead (Cedar St @ Sunset Dr)

Remove bollard and replace with 4x4 post



#### Alderwood Trailheads

• New 10x10 near park amenities, 4x4 at trailhead at park perimeter