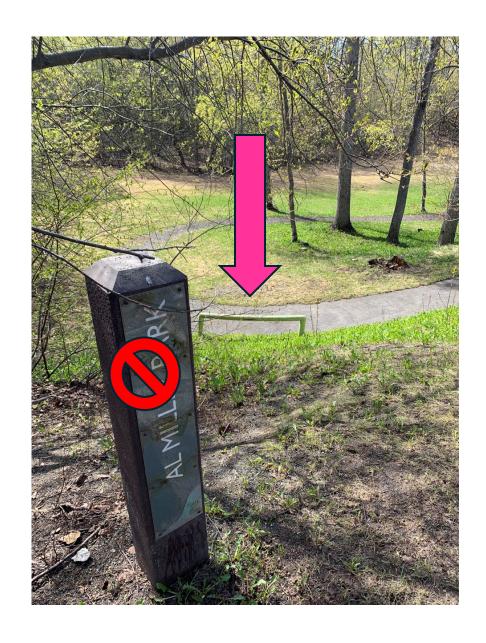

# Government Hill Wayfinding and Signage

- 4x4 Directional Post
- 10x10 PDIR.3



# Suzan Nightingale McKay

• 10 x 10 install near trailhead





### Al Miller Park

• Remove old bollard; install new 10x10 along path





#### Brown's Point Trailhead

• 10 x 10 install near other trailhead amenities





#### Sunset and Alderwood Parks



Details on following slides from L to R

#### Sunset Park and Trailhead

- Little Library has been demolished, reuse location for 10x10
- 4x4 post at trailhead, lower field area





## Alderwood Park Trailhead (Cedar St @ Sunset Dr)

Remove bollard and replace with 4x4 post



#### Alderwood Trailheads

• New 10x10 near park amenities, 4x4 at trailhead at park perimeter