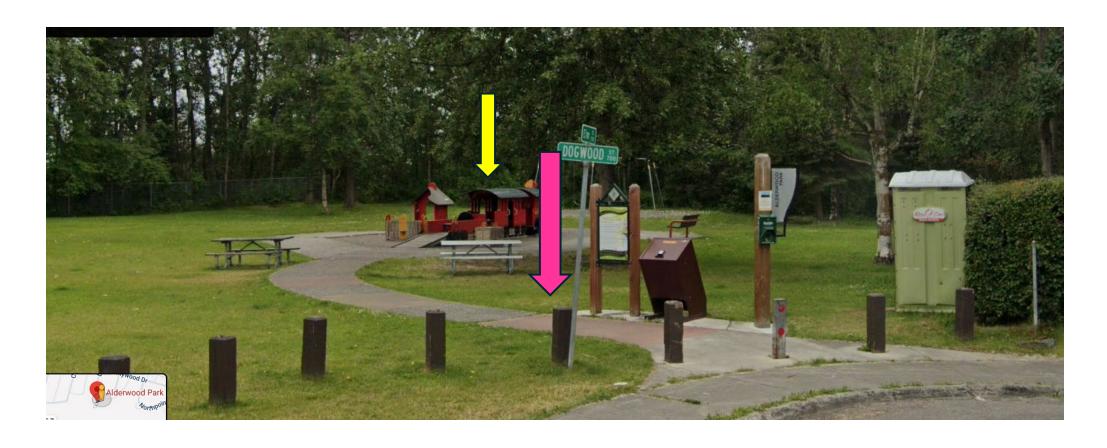

#### Alderwood Trailheads

• New 10x10 near park amenities, 4x4 at trailhead at park perimeter