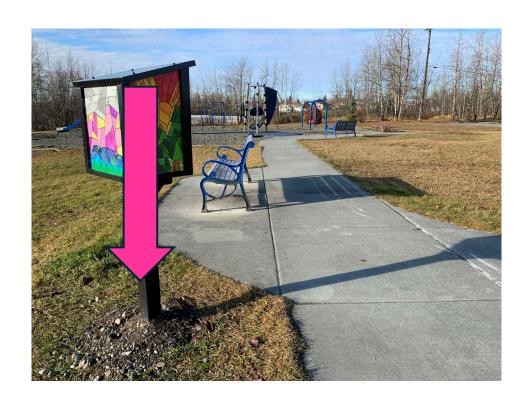

#### Sunset Park and Trailhead

- Little Library has been demolished, reuse location for 10x10
- 4x4 post at trailhead, lower field area