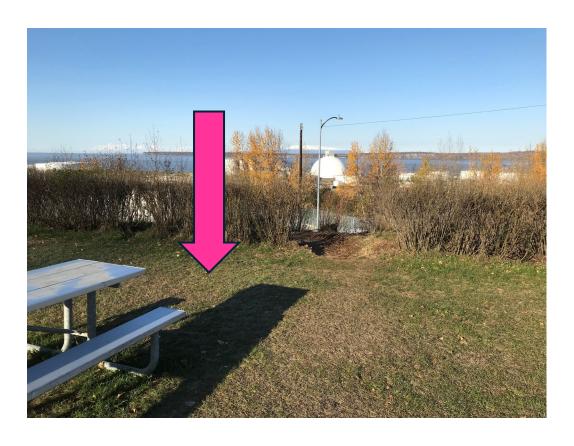

# Government Hill Wayfinding and Signage

- 4x4 Directional Post
- 10x10 PDIR.3



# Suzan Nightingale McKay

• 10 x 10 install near trailhead





### Al Miller Park

• Remove old bollard; install new 10x10 along path





#### Brown's Point Trailhead

• 10 x 10 install near other trailhead amenities





#### Sunset and Alderwood Parks



Details on following slides from L to R

#### Sunset Park and Trailhead

- Little Library has been demolished, reuse location for 10x10
- 4x4 post at trailhead, lower field area





## Alderwood Park Trailhead (Cedar St @ Sunset Dr)

Remove bollard and replace with 4x4 post



#### Alderwood Trailheads

• New 10x10 near park amenities, 4x4 at trailhead at park perimeter