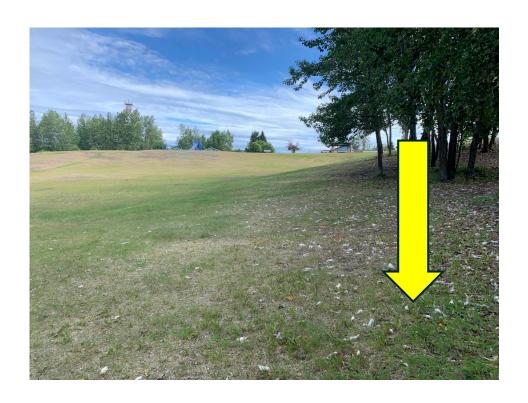

#### Sunset Park and Trailhead

- Little Library has been demolished, reuse location for 10x10
- 4x4 post at trailhead, lower field area