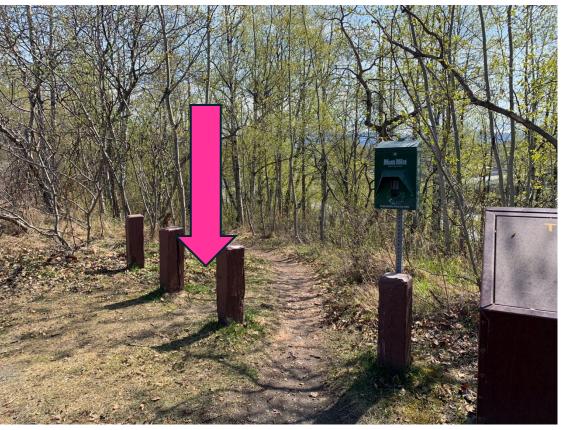

# Suzan Nightingale McKay

• 10 x 10 install near trailhead

#### Brown's Point Trailhead

• 10 x 10 install near other trailhead amenities