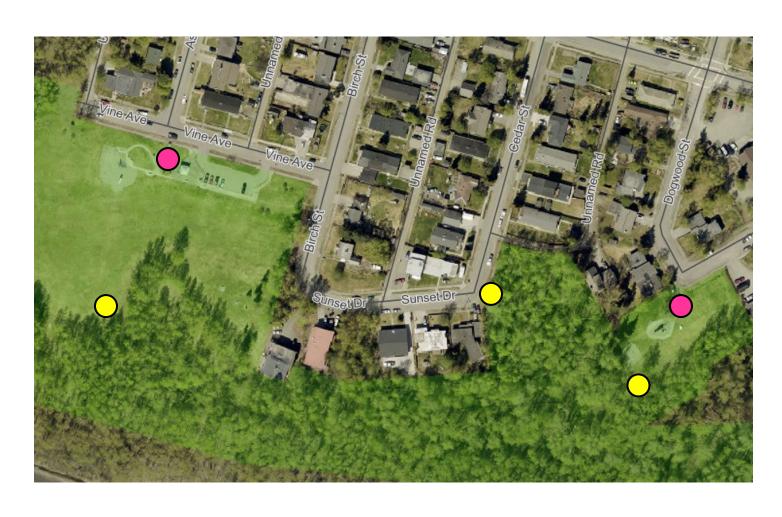

#### Sunset and Alderwood Parks

Details on following slides from L to R

#### Sunset Park and Trailhead

- Little Library has been demolished, reuse location for 10x10
- 4x4 post at trailhead, lower field area

## Alderwood Park Trailhead (Cedar St @ Sunset Dr)

Remove bollard and replace with 4x4 post

#### Alderwood Trailheads

• New 10x10 near park amenities, 4x4 at trailhead at park perimeter