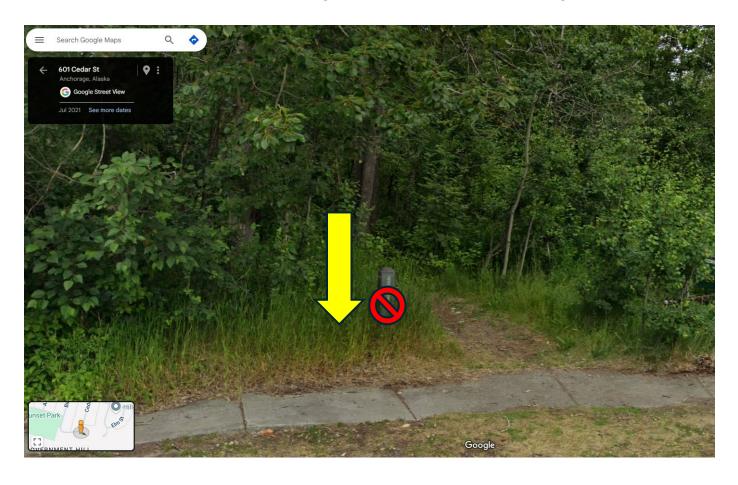

## Alderwood Park Trailhead (Cedar St @ Sunset Dr)

Remove bollard and replace with 4x4 post