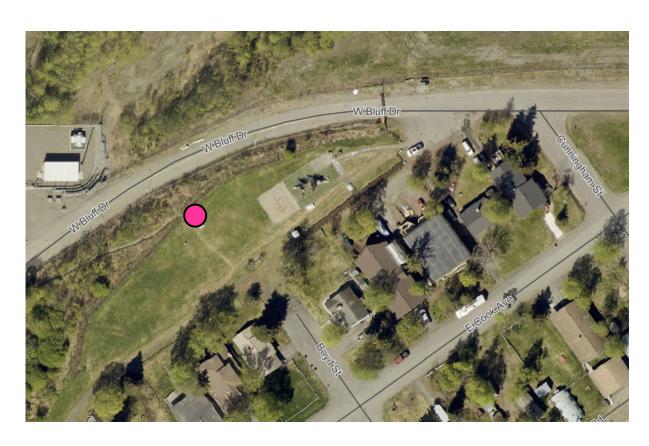

# Government Hill Wayfinding and Signage

- 4x4 Directional Post
- 10x10 PDIR.3



# Suzan Nightingale McKay

• 10 x 10 install near trailhead





### Al Miller Park

• Remove old bollard; install new 10x10 along path





#### Brown's Point Trailhead

• 10 x 10 install near other trailhead amenities





#### Sunset and Alderwood Parks



Details on following slides from L to R

#### Sunset Park and Trailhead

- Little Library has been demolished, reuse location for 10x10
- 4x4 post at trailhead, lower field area





## Alderwood Park Trailhead (Cedar St @ Sunset Dr)

Remove bollard and replace with 4x4 post



#### Alderwood Trailheads

• New 10x10 near park amenities, 4x4 at trailhead at park perimeter