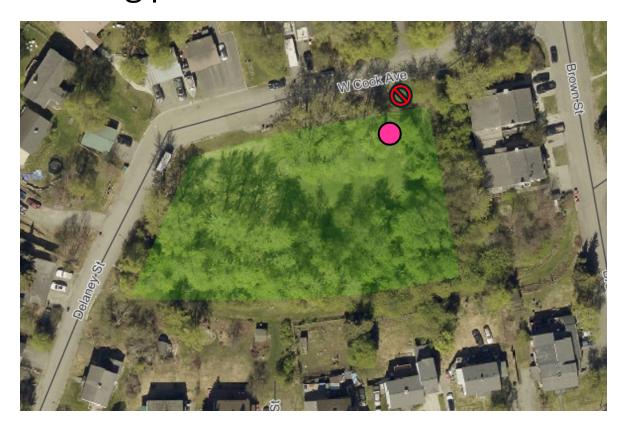

# Government Hill Wayfinding and Signage

- 4x4 Directional Post
- 10x10 PDIR.3



# Suzan Nightingale McKay

• 10 x 10 install near trailhead





### Al Miller Park

• Remove old bollard; install new 10x10 along path





#### Brown's Point Trailhead

• 10 x 10 install near other trailhead amenities





#### Sunset and Alderwood Parks



Details on following slides from L to R

#### Sunset Park and Trailhead

- Little Library has been demolished, reuse location for 10x10
- 4x4 post at trailhead, lower field area





## Alderwood Park Trailhead (Cedar St @ Sunset Dr)

Remove bollard and replace with 4x4 post



#### Alderwood Trailheads

• New 10x10 near park amenities, 4x4 at trailhead at park perimeter