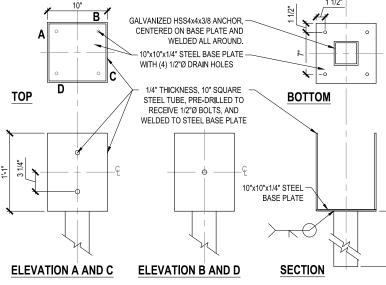

- PAINT TO BE MATTHEWS ACRYLIC POLYURETHANE EXTERIOR SIGN PAINT WITH CLEAR COAT SATIN FINISH.
- PREPARE FOOTING ATTACHMENT SURFACE FOR PAINTING PER PAINT MANUFACTURER'S SPECIFICATIONS.
- PROVIDE APPROPRIATE PRIMER AND PROTECTIVE TOP COAT PER MANUFACTURER'S SPECIFICATIONS.