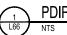

- GRIND SMOOTH ALL EDGES AND WELDS.
  POST CAP: 1/4" THICKNESS ALUMINUM SHEET, WELDED AND PAINTED.
- PAINT TO BE MATTHEWS ACRYLIC POLYURETHANE EXTERIOR SIGN PAINT WITH CLEAR COAT SATIN FINISH.
- 3.1. PREPARE SIGN PANEL SURFACE FOR PAINTING PER MANUFACTURER'S
- PROVIDE APPROPRIATE PRIMER AND PROTECTIVE TOP COAT PER MANUFACTURER'S SPECIFICATIONS.
- PAINT COLOR: RODIN PATINA METALLIC MP 19962.